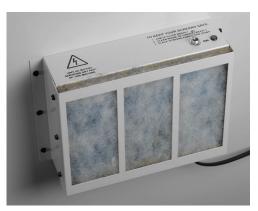

## **Options**

- Stainless steel shelves for rustproof drying
- 120v, 200v or 240v
- Mount rails for E-100, E-1000 or E-200
- Assembly

Holds (10) 23" X 31" (58 X 79cm) screens

Easily replaceable filter keeps dust and other contaminents away from your screens.