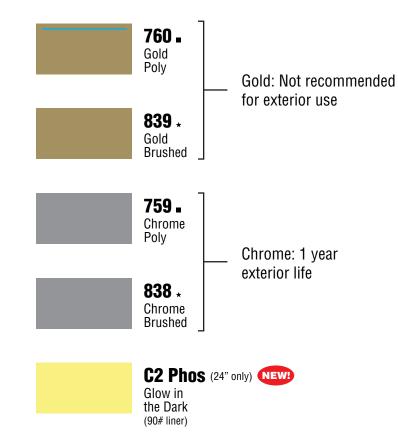

### **POLYESTERS**

A 2.0 mil metallized polyester film with a permanent, acrylic, pressure-sensitive adhesive on a 78# liner. This Series is commonly used to produce graphics on computerized graphic sign-cutting machines.