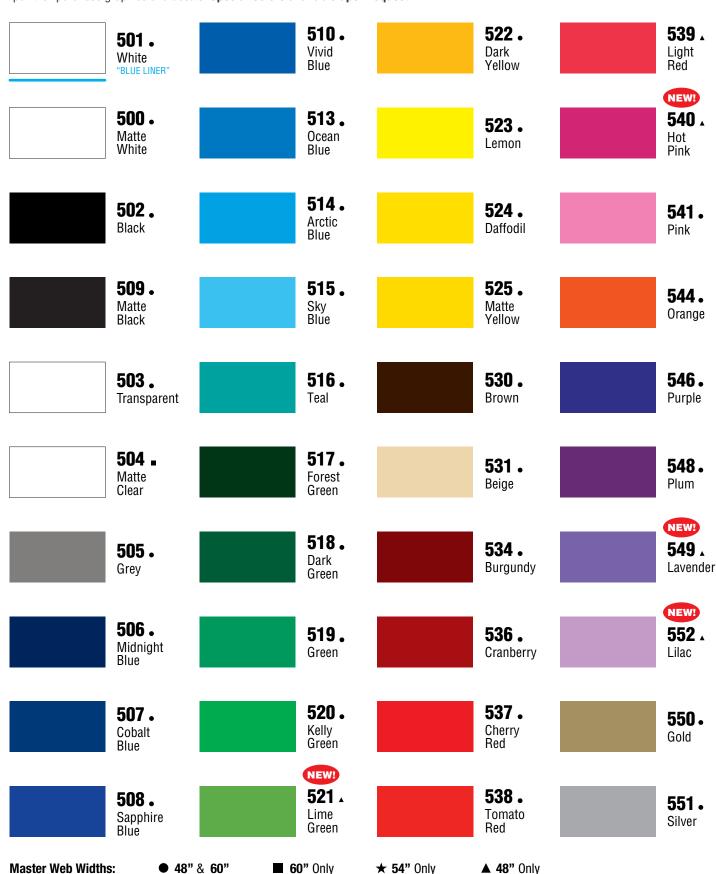

## CC500 POLISHED PERMANENT OPAQUE VINYL

A polished or matte flexible calendered vinyl with a permanent, acrylic, pressure-sensitive adhesive laminated to a 78# liner. 500 Series is commonly used to produce vinyl graphics on computer-programmable sign-cutting machines. APPLICATIONS: This product is recommended for outdoor and indoor uses where a high-quality marking film requiring flexibility, durability and resistance to sunlight, is required. These films can be used for architectural signage, commercial-retail signage, point-of-purchase graphics and decals. **Special Colors available upon request.** 

### REMOVABLE

A polished, flexible, calendered vinyl with a removable, acrylic, pressure-sensitive adhesive laminated to a 78# liner. This Series is commonly used to produce vinyl graphics on computer-programmable sign-cutting machines where removability is required.